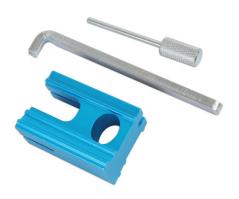

## Cambelt Tool Kit - for Vauxhall/Opel, Chevrolet, Saab

Provides the essential tools required to change the camshaft drive belt on the 1.4, 1.6, 1.8 DOHC 16V petrol engines found in the Opel/Vauxhall, Saab and Chevrolet ranges from 1998 to 2013.

## **Additional Information**

- Provides the essential tools to set the camshaft drive belt on the 1.4/1.6/1.8L DOHC 16V petrol engines.
- Found in the Chevrolet, Opel/Vauxhall and Saab ranges from 1998 to 2013.
- This kit is suitable for use with the following replacement belt kits INA530044110, Contitech CT975K3 and Gates K025499XS. •
- Made in Sheffield.